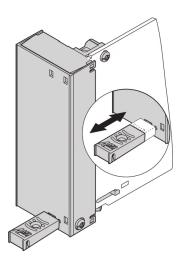

# ADDITIONAL PRODUCT DETAILS

AdvancedMC Front Panel including handle mechanism and EMC gasket for AMC.0 Rev. 2.0 Modules.