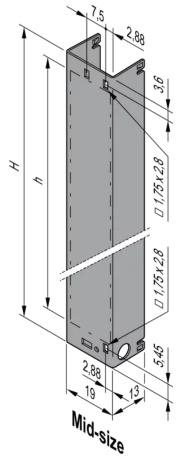

# 20849-268 AMC MODULE WITH PULL HANDLE, AMC.0 R2.0, SINGLE MID-SIZE, ALUMINUM

# **PRODUCT ATTRIBUTES**

Product Type: System Module

Product Family: AdvancedMC

Height: 73.8 mm

Type: Filler Module

Material: Aluminum

# ADDITIONAL PRODUCT DETAILS

AdvancedMC Front Panel including handle mechanism and EMC gasket for AMC.0 Rev. 2.0 Modules.