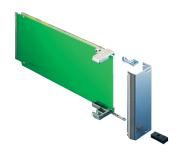

# 20849-268 AMC MODULE WITH PULL HANDLE, AMC.0 R2.0, SINGLE MID-SIZE, ALUMINUM

# ADDITIONAL PRODUCT DETAILS

AdvancedMC Front Panel including handle mechanism and EMC gasket for AMC.0 Rev. 2.0 Modules.