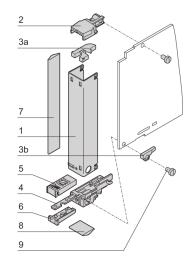

# ADDITIONAL PRODUCT DETAILS

AdvancedMC Front Panel including handle mechanism and EMC gasket for AMC.0 Rev. 2.0 Modules.