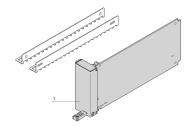

## ADDITIONAL PRODUCT DETAILS

This AdvancedMC filler module consists of a stainless steel front panel without LEDs and has EMC gaskets on the left hand and bottom side. The filler module is fixed into the chassis card guide by a snap in plastic nose. The module can be used to cover an empty slot, to ensure EMC shielding and close the front to seal air leaks into the chassis. These filler modules can be used in AdvancedMC Carriers and in MicroTCA slots. It doesn't require a locking bar.