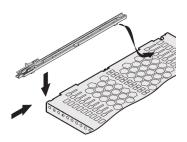

## **KEY FEATURES**

Guide rail for MicroTCA.0, MicroTCA.1 and MicroTCA.4

Easy installation without tools in 1 HP grid; the minimum distance between two guide rails is 3 HP (compact)

## ADDITIONAL PRODUCT DETAILS

Guide rail for MicroTCA.0, MicroTCA.1 and MicroTCA.4.