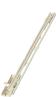

# 20849-202 MTCA GUIDE RAIL, GREY, BOTTOM, FOR MCH MODULES, TONGUE 3, 10 PIECES

## **KEY FEATURES**

Guide rail for MicroTCA.0, MicroTCA.1 and MicroTCA.4

Easy installation without tools in 1 HP grid; the minimum distance between two guide rails is 3 HP (compact)

## ADDITIONAL PRODUCT DETAILS

Guide rail for MicroTCA.0, MicroTCA.1 and MicroTCA.4.