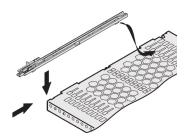

## **KEY FEATURES**

Guide rail for MicroTCA.0, MicroTCA.1 and MicroTCA.4

Easy installation without tools in 1 HP grid; the minimum distance between two guide rails is 3 HP (compact)