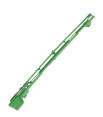

# 20849-201 MTCA GUIDE RAIL, GREEN, TOP, FOR ALL MODULES, 100 PIECES

## **PRODUCT ATTRIBUTES**

Product Type: Guide Rail

Type: MicroTCA Universal

Works With: MicroTCA Systems

Color: Green