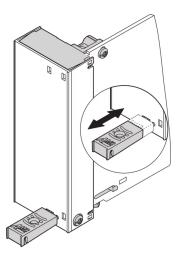

# **KEY FEATURES**

Complete pull-handle mechanism, designed for microswitch activation (hot-swap), includes light pipe

For all nVent SCHROFF AdvancedMC modules

# PRODUCT ATTRIBUTES

Product Type: Handle

Type: Extractor

Works With: MicroTCA Systems

Handle Type: Single Mid-Size

Material: Polycarbonate

Color: Black

Flammability Rating: UL® 94V-0

## ADDITIONAL PRODUCT DETAILS

Handle mechanism AMC.0 Rev. 2.0, MTCA.1 and MTCA.4 Modules.