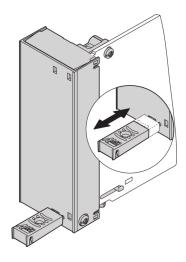

# **KEY FEATURES**

Complete pull-handle mechanism, designed for microswitch activation (hot-swap), includes light pipe

For all nVent SCHROFF AdvancedMC modules

# PRODUCT ATTRIBUTES

Product Type: Handle

Type: Extractor

Works With: MicroTCA Systems

Handle Type: Single Mid-Size

Material: Polycarbonate

Color: Black

Flammability Rating: UL® 94V-0

## ADDITIONAL PRODUCT DETAILS

Handle mechanism AMC.0 Rev. 2.0, MTCA.1 and MTCA.4 Modules.