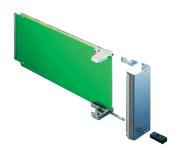

# **KEY FEATURES**

Complete pull-handle mechanism, designed for microswitch activation (hot-swap), includes light pipe

For all nVent SCHROFF AdvancedMC modules

# PRODUCT ATTRIBUTES

Product Type: Handle

Type: Extractor

Works With: MicroTCA Systems

Handle Type: Single Mid-Size

Material: Polycarbonate

Color: Black

Flammability Rating: UL® 94V-0

## ADDITIONAL PRODUCT DETAILS

Handle mechanism AMC.0 Rev. 2.0, MTCA.1 and MTCA.4 Modules.