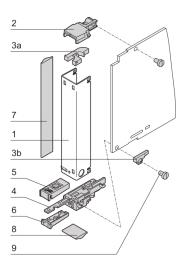

# **KEY FEATURES**

Complete pull-handle mechanism, designed for microswitch activation (hot-swap), includes light pipe

For all nVent SCHROFF AdvancedMC modules

# PRODUCT ATTRIBUTES

Product Type: Handle

Type: Extractor

Works With: MicroTCA Systems

Handle Type: Single Mid-Size

Material: Polycarbonate

Color: Black

Flammability Rating: UL® 94V-0

## ADDITIONAL PRODUCT DETAILS

Handle mechanism AMC.0 Rev. 2.0, MTCA.1 and MTCA.4 Modules.