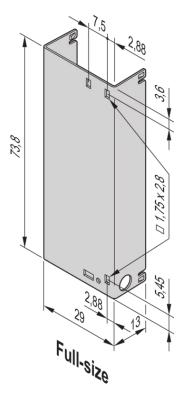

# **PRODUCT ATTRIBUTES**

Product Type: System Module

Product Family: AdvancedMC

Height: 73.8 mm

Type: Filler Module

Material: Stainless Steel