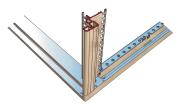

# ADDITIONAL PRODUCT DETAILS

AdvancedMC Front Panel including handle mechanism and EMC gasket for AMC.0 Rev. 2.0 Modules.