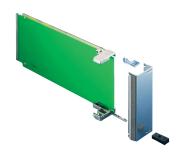

# 20849-129 AMC MODULE WITH PULL HANDLE, AMC.0 R2.0, SINGLE FULL-SIZE, STAINLESS STEEL

# ADDITIONAL PRODUCT DETAILS

AdvancedMC Front Panel including handle mechanism and EMC gasket for AMC.0 Rev. 2.0 Modules.