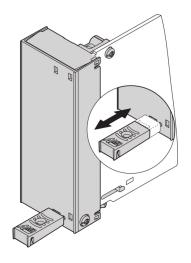

# ADDITIONAL PRODUCT DETAILS

AdvancedMC Front Panel including handle mechanism and EMC gasket for AMC.0 Rev. 2.0 Modules.