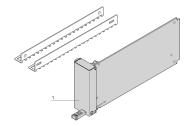

# 20849-025 AMC FILLER MODULE WITH PULL-HANDLE, DOUBLE FULL-SIZE, STAINLESS STEEL

## ADDITIONAL PRODUCT DETAILS

This AdvancedMC filler module consists of a stainless steel front panel without LEDs and has EMC gaskets on the left hand and bottom side. The filler module is fixed into the chassis card guide by a snap in plastic nose. The module can be used to cover an empty slot, to ensure EMC shielding and close the front to seal air leaks into the chassis. These filler modules can be used in AdvancedMC Carriers and in MicroTCA slots. It doesn't require a locking bar.