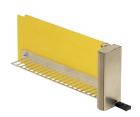

# 20849-025 AMC FILLER MODULE WITH PULL-HANDLE, DOUBLE FULL-SIZE, STAINLESS STEEL

# **KEY FEATURES**

In accordance with AMC.0 R2.0 specification

Shielded filler modules are used to close unused slots

pull handle to extract sub-assembly

The optional air baffle (airflow adjustable) can be used to direct chassis airflow

## ADDITIONAL PRODUCT DETAILS

This AdvancedMC filler module consists of a stainless steel front panel without LEDs and has EMC gaskets on the left hand and bottom side. The filler module is fixed into the chassis card guide by a snap in plastic nose. The module can be used to cover an empty slot, to ensure EMC shielding and close the front to seal air leaks into the chassis. These filler modules can be used in AdvancedMC Carriers and in MicroTCA slots. It doesn't require a locking bar.