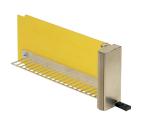

# **KEY FEATURES**

In accordance with AMC.0 R2.0 specification

Shielded filler modules are used to close unused slots

pull handle to extract sub-assembly

The optional air baffle (airflow adjustable) can be used to direct chassis airflow

## ADDITIONAL PRODUCT DETAILS

This AdvancedMC filler module consists of a stainless steel front panel without LEDs and has EMC gaskets on the left hand and bottom side. The filler module is fixed into the chassis card guide by a snap in plastic nose. The module can be used to cover an empty slot, to ensure EMC shielding and close the front to seal air leaks into the chassis. These filler modules can be used in AdvancedMC Carriers and in MicroTCA slots. It doesn't require a locking bar.