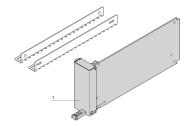

## ADDITIONAL PRODUCT DETAILS

This AdvancedMC filler module consists of a stainless steel front panel without LEDs and has EMC gaskets on the left hand and bottom side. The filler module is fixed into the chassis card guide by a snap in plastic nose. The module can be used to cover an empty slot, to ensure EMC shielding and close the front to seal air leaks into the chassis. These filler modules can be used in AdvancedMC Carriers and in MicroTCA slots. It doesn't require a locking bar.