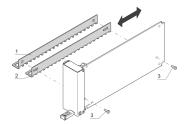

# **KEY FEATURES**

Retrofittable to AMC filler modules

Air flow adjustable to block the air flow through unused slots

The air baffle consists of a fixed and a movable part to adjust the air flow through the slot in a range of 60 to 80%

# ADDITIONAL PRODUCT DETAILS

Filler Modules with air baffles and push-pull handle direct airflow to slots with AdvancedMC modules to ensure a proper cooling. The air baffle consists of a fixed and a movable part to adjust the air flow through the slot in a range of 60 to 80 %.