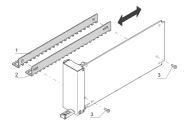

# **KEY FEATURES**

Retrofittable to AMC filler modules

Air flow adjustable to block the air flow through unused slots

The air baffle consists of a fixed and a movable part to adjust the air flow through the slot in a range of 60 to 80%

# ADDITIONAL PRODUCT DETAILS

Filler Modules with air baffles and push-pull handle direct airflow to slots with AdvancedMC modules to ensure a proper cooling. The air baffle consists of a fixed and a movable part to adjust the air flow through the slot in a range of 60 to 80 %.