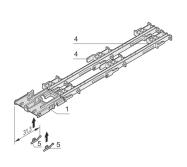

# 20849-009 BOARD GUIDES/STRUTS FOR ADVANCEDMC, BETWEEN COVER A (LEFT) AND B (RIGHT)

# ADDITIONAL PRODUCT DETAILS

Board guides/struts for AdvancedMC compact and full-size modules.