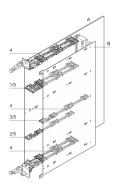

# 20849-009 BOARD GUIDES/STRUTS FOR ADVANCEDMC, BETWEEN COVER A (LEFT) AND B (RIGHT)

# ADDITIONAL PRODUCT DETAILS

Board guides/struts for AdvancedMC compact and full-size modules.