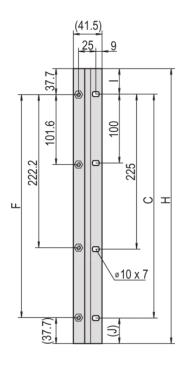

### **ADDITIONAL PRODUCT DETAILS**

The 19" adaptor allows 19" components to be installed in the metric Etsirack.

Assembly dimensions and clearances see drawing.