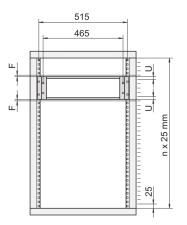

## **KEY FEATURES**

Equal clearances are obtained above and below between the 19" adaptor and the metric height increments

The 19" adaptor allows 19" components to be installed in the metric Etsirack

### **ADDITIONAL PRODUCT DETAILS**

The 19" adaptor allows 19" components to be installed in the metric Etsirack.

Assembly dimensions and clearances see drawing.