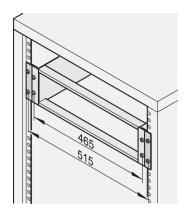

## **KEY FEATURES**

Equal clearances are obtained above and below between the 19" adaptor and the metric height increments

The 19" adaptor allows 19" components to be installed in the metric Etsirack

### **ADDITIONAL PRODUCT DETAILS**

The 19" adaptor allows 19" components to be installed in the metric Etsirack.

Assembly dimensions and clearances see drawing.