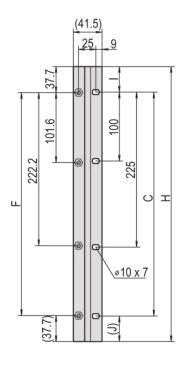

### **ADDITIONAL PRODUCT DETAILS**

The 19" adaptor allows 19" components to be installed in the metric Etsirack.

Assembly dimensions and clearances see drawing.