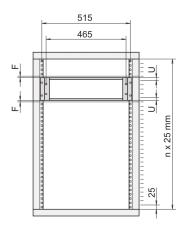

### **ADDITIONAL PRODUCT DETAILS**

The 19" adaptor allows 19" components to be installed in the metric Etsirack.

Assembly dimensions and clearances see drawing.