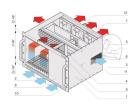

Heat dissipation by 3 fans assembled to the rear panel, cooling from front to rear side; temperature-controlled-by fan control module (FCM)

System for standard board mounting with board format, 6-U, 160-mm deep

# **ADDITIONAL PRODUCT DETAILS**

VME64 system for 12 VME64x boards 6 U, 160 mm. The power for the system is supplied by an open frame power supply. A fan control module monitors the fans, the temperature and voltage.