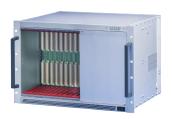

# 20836-717 VME64X SYSTEM, 7 U, 12 SLOT, OPEN FRAME PSU

## **KEY FEATURES**

System in accordance with IEC-60297-3-101, 102, 103; IEEE-1101.1, 1101.10/11; backplane conforms to VITA-1.1-1997

PSU, open frame, 642 W (600 W at <-180-VAC)

Backplane VME64x 12-slot, 6-U, J1/J2 monolithic without P0 connector, in accordance with VITA 1-1994 and 1.1-1997

Heat dissipation by 3 fans assembled to the rear panel, cooling from front to rear side; temperature-controlled-by fan control module (FCM)

System for standard board mounting with board format, 6-U, 160-mm deep

Display module for DC operating voltages, fan and temperature alarm

# **ADDITIONAL PRODUCT DETAILS**

VME64 system for 12 VME64x boards 6 U, 160 mm. The power for the system is supplied by an open frame power supply. A fan control module monitors the fans, the temperature and voltage.