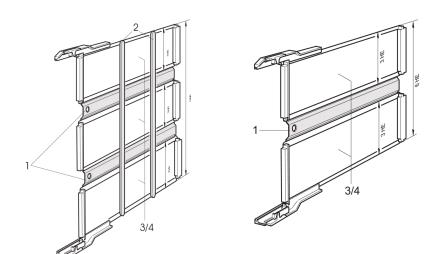

## ADDITIONAL PRODUCT DETAILS

Bracket kit to make a 6 / 9 U Testadapter from 3 U Testadapters. Suitable for Testadapters with DIN 41612 connectors Type B, C, E and F.

Test adaptor for DIN connector type D cannot be combined with other types.