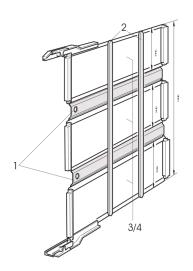

## ADDITIONAL PRODUCT DETAILS

Bracket kit to make a 6 / 9 U Testadapter from 3 U Testadapters. Suitable for Testadapters with DIN 41612 connectors Type B, C, E and F.

Test adaptor for DIN connector type D cannot be combined with other types.

Test adaptor depth (dimension B) of VMEbus test adaptors on corresponding product page.

Test adaptor depth (dimension B) of type B, C, D, E, F test adaptors on corresponding product page.