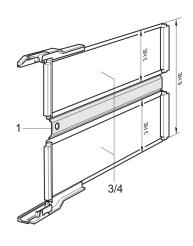

## ADDITIONAL PRODUCT DETAILS

Bracket kit to make a 6 / 9 U Testadapter from 3 U Testadapters. Suitable for Testadapters with DIN 41612 connectors Type B, C, E and F.

Test adaptor for DIN connector type D cannot be combined with other types.

Test adaptor depth (dimension B) of VMEbus test adaptors on corresponding product page.

Test adaptor depth (dimension B) of type B, C, D, E, F test adaptors on corresponding product page.