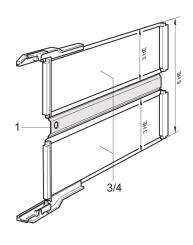

# **ADDITIONAL PRODUCT DETAILS**

Bracket kit to make a 6 / 9 U Testadapter from 3 U Testadapters. Suitable for Testadapters with DIN 41612 connectors Type B, C, E and F.

Test adaptor for DIN connector type D cannot be combined with other types.

Test adaptor depth (dimension B) of VMEbus test adaptors on corresponding product page.

Test adaptor depth (dimension B) of type B, C, D, E, F test adaptors on corresponding product page.