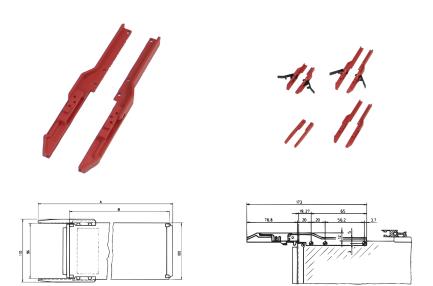

# 20800-213 TEST ADAPTOR GUIDE RAIL, LONG, WITHOUT LOCKING LEVER

# **KEY FEATURES**

To hold and lock modules that have to be tested (for replacement purposes only, board guides are included in delivery of all test adaptors)

## **ADDITIONAL PRODUCT DETAILS**

Guide Rail for nVent SCHROFF Test Adapters.