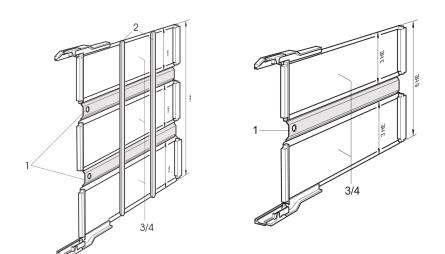

## ADDITIONAL PRODUCT DETAILS

Bracket kit to make a 6 / 9 U Testadapter from 3 U Testadapters. Suitable for Testadapters with DIN 41612 connectors Type B, C, E and F.

Test adaptor for DIN connector type D cannot be combined with other types.