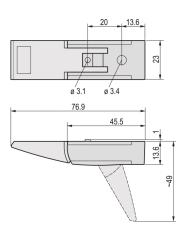

# **KEY FEATURES**

Mounting holes are provided in bottom of case

Load-carrying capacity 25-kg per foot, max case weight: 50-kg

### ADDITIONAL PRODUCT DETAILS

Flexible and robust Tip-up foot for chassis, with carrying capacity of 25 kg per foot. Suitable for RatiopacPRO/-AIR, PropacPRO, CompacPRO, Comptec and Interscale.