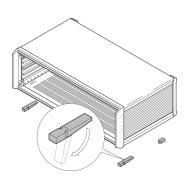

# **KEY FEATURES**

Mounting holes are provided in bottom of case

Load-carrying capacity 25-kg per foot, max case weight: 50-kg

### ADDITIONAL PRODUCT DETAILS

Flexible and robust Tip-up foot for chassis, with carrying capacity of 25 kg per foot. Suitable for RatiopacPRO/-AIR, PropacPRO, CompacPRO, Comptec and Interscale.