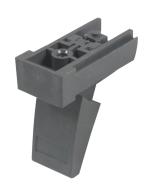

# 20603-002 TIP-UP FOOT FOR CHASSIS, PLASTIC, RAL 7016

# **KEY FEATURES**

Mounting holes are provided in bottom of case

Load-carrying capacity 25-kg per foot, max case weight: 50-kg

### ADDITIONAL PRODUCT DETAILS

Flexible and robust Tip-up foot for chassis, with carrying capacity of 25 kg per foot. Suitable for RatiopacPRO/-AIR, PropacPRO, CompacPRO, Comptec and Interscale.