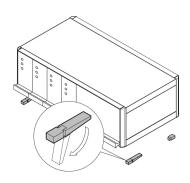

# **KEY FEATURES**

Mounting holes are provided in bottom of case

Load-carrying capacity 25-kg per foot, max case weight: 50-kg

### ADDITIONAL PRODUCT DETAILS

Flexible and robust Tip-up foot for chassis, with carrying capacity of 25 kg per foot. Suitable for RatiopacPRO/-AIR, PropacPRO, CompacPRO, Comptec and Interscale.