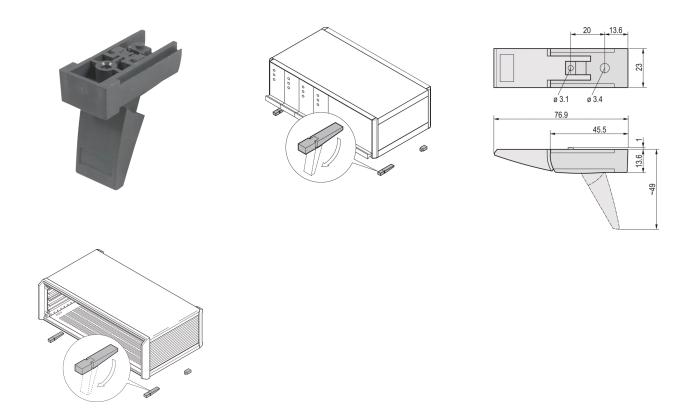

# 20603-001 TIP-UP FOOT FOR CHASSIS, PLASTIC, RAL 9006

## **KEY FEATURES**

Mounting holes are provided in bottom of case

Load-carrying capacity 25-kg per foot, max case weight: 50-kg

## ADDITIONAL PRODUCT DETAILS

Flexible and robust Tip-up foot for chassis, with carrying capacity of 25 kg per foot. Suitable for RatiopacPRO/-AIR, PropacPRO, CompacPRO, Comptec and Interscale.