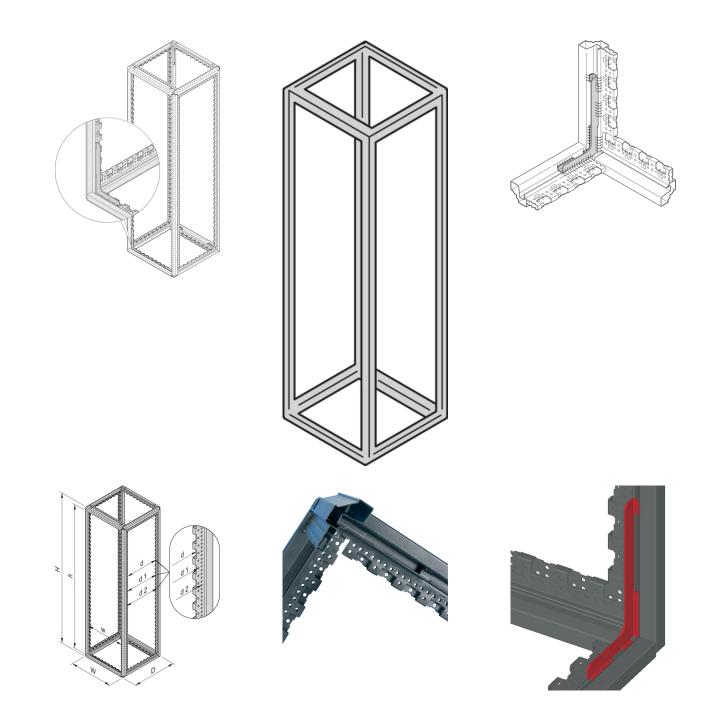

## **KEY FEATURES**

St, 1.5 mm, zinc-plated, finish: powder-coated

Earthquake resistance to Bellcore Zone 4

Welded heavy-duty frame with strengthening brackets,-RAL 7021

Static load-carrying capacity 800-kg to IEC-61587-1 and IEC-61587-2

Dynamic load-carrying capacity 250-kg to IEC 61587-2

# ADDITIONAL PRODUCT DETAILS

Welded, steel enclosure engineered specifically to protect equipment in areas with seismic activity and satisfy Bellcore Zore 4 requirements.

Please order attachments and components separately.