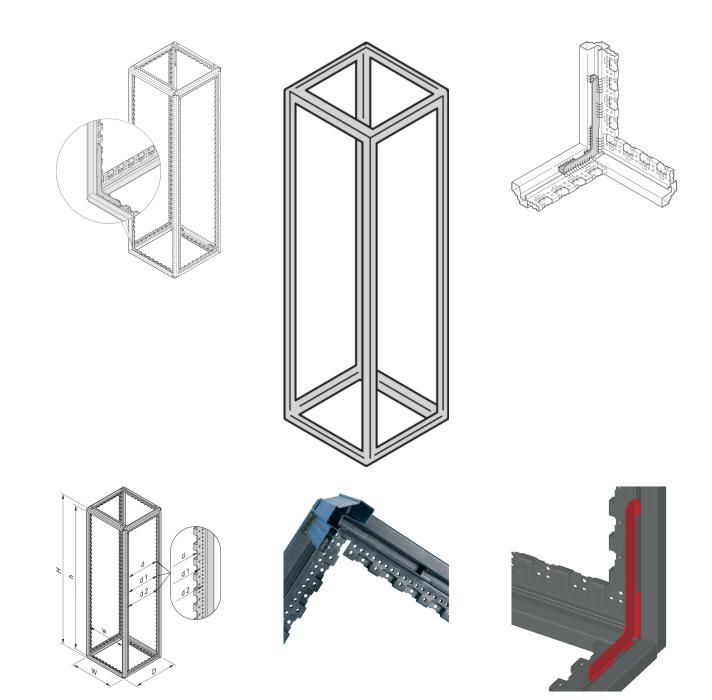

## **KEY FEATURES**

St, 1.5 mm, zinc-plated, finish: powder-coated

Earthquake resistance to Bellcore Zone 4

Welded heavy-duty frame with strengthening brackets,-RAL 7021

Static load-carrying capacity 800-kg to IEC-61587-1 and IEC-61587-2

Dynamic load-carrying capacity 250-kg to IEC 61587-2

# ADDITIONAL PRODUCT DETAILS

Welded, steel enclosure engineered specifically to protect equipment in areas with seismic activity and satisfy Bellcore Zore 4 requirements.

Please order attachments and components separately.