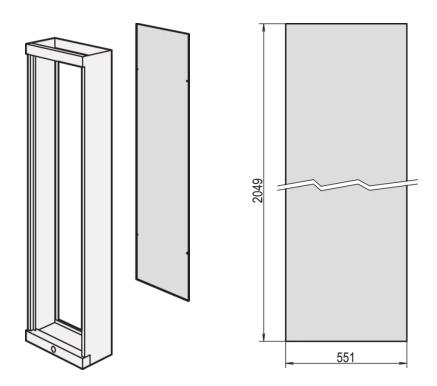

# 20125-021 ETSIRACK REAR PANEL

# **KEY FEATURES**

Rear Panel for ETSI 21" rack with grounding kit

# PRODUCT ATTRIBUTES

Product Type: Cabinet/Rack Panel

Product Family: Etsirack

Type: Rear Panel

Color: Black Grey

Color Code: RAL 7021

Height: 2200 mm

Width: 600 mm

Rear Panel for ETSI 21" rack with grounding kit.