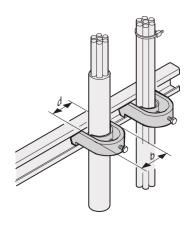

# 20118-777 C-RAIL CABLE SHELL, FOR CABLE BUNDLE 26 ... 30 MM

### **KEY FEATURES**

For mounting of cables on C-profiles and cable support rails

## **ADDITIONAL PRODUCT DETAILS**

C-Rails are for better cable management. Installation generally behind the 19" uprights. They are compatible with standard cable clabs.