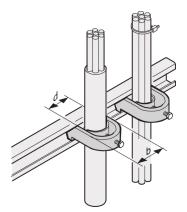

## **KEY FEATURES**

For mounting of cables on C-profiles and cable support rails

## ADDITIONAL PRODUCT DETAILS

C-Rails are for better cable management. Installation generally behind the 19" uprights. They are compatible with standard cable clabs.