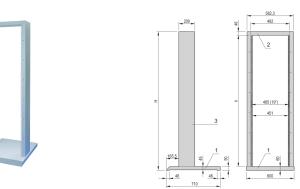

# 20118-743 LABRACK 19" OPEN RACK STATIONARY BASE

## **KEY FEATURES**

Is generally chosen for test and measurement verticals

| PRODUCT ATTRIBUTES             |
|--------------------------------|
| Product Type: Rack             |
| Product Family: Labrack        |
| Frame Material: Steel          |
| Width: 600 mm                  |
| Depth: 710 mm                  |
| Static Load: 150 kg            |
| Complies With: IEC 60297-3-100 |

## ADDITIONAL PRODUCT DETAILS

The Labrack open frame 19" cabinet can have a mobile base as an option, generally chosen for test and measurement verticals.

Please order uprights separately.

The Labrack open frame 19" cabinet can have a stationary base as an option.