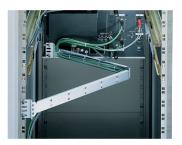

## **KEY FEATURES**

For cable support on pull-out devices and chassis

Cable assembling with cable ties

## ADDITIONAL PRODUCT DETAILS

Cable suport arm allows pull-out devices and chassis to act as cable management tools. The cables would be bundles together using cable ties.

Please order 19" assembly kit separately.

Space requirement in retracted position is 25 mm.