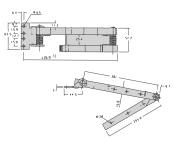

## **PRODUCT ATTRIBUTES**

Product Type: Cable Support

Type: Cable Support Arm

Static Load: 2 N

Material: Steel

Extended Length: 730 mm

Space requirement in retracted position is 25 mm.