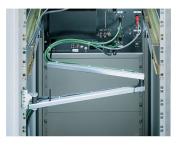

## **KEY FEATURES**

For cable support on pull-out devices and chassis

Cable assembling with cable ties

## ADDITIONAL PRODUCT DETAILS

Cable suport arm allows pull-out devices and chassis to act as cable management tools. The cables would be bundles together using cable ties.

Please order 19" assembly kit separately.

Space requirement in retracted position is 25 mm.