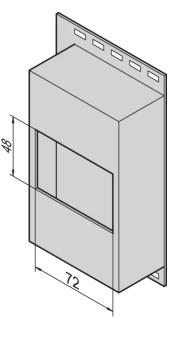

# 20118-538 SMALL DISTRIBUTION MODULE

## **KEY FEATURES**

For fitting of power distribution modules on DIN central Rails (DIN 43880)

# ADDITIONAL PRODUCT DETAILS

Small Distribution Module.

CERTIFICATIONS

EHC