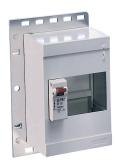

# 20118-538 SMALL DISTRIBUTION MODULE

## **KEY FEATURES**

For fitting of power distribution modules on DIN central Rails (DIN 43880)

# ADDITIONAL PRODUCT DETAILS

Small Distribution Module.

CERTIFICATIONS

EHC