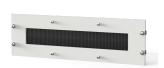

# **KEY FEATURES**

To cover the opening on shortened doors or rear panels

Frame, St, 2.5 mm

# **ADDITIONAL PRODUCT DETAILS**

Cover the opening on shortened doors or rear panels for a more asthetic look.