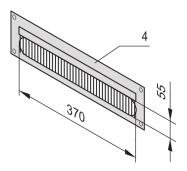

# **KEY FEATURES**

To cover the opening on shortened doors or rear panels

Frame, St, 2.5 mm

# **PRODUCT ATTRIBUTES**

Product Type: Cover

Type: Cable Duct

Rack Height: 3 U

Material: Steel

Color: Light Grey

Color Code: RAL 7035

# **ADDITIONAL PRODUCT DETAILS**

Cover the opening on shortened doors or rear panels for a more asthetic look.