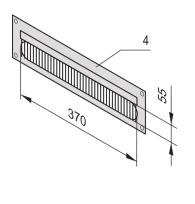

# **KEY FEATURES**

To cover the opening on shortened doors or rear panels

Frame, St, 2.5 mm

With-black brush strip

# **PRODUCT ATTRIBUTES**

Product Type: Cover

Type: Cable Duct

Rack Height: 4 U

Material: Steel

Color: Light Grey

Color Code: RAL 7035

## **ADDITIONAL PRODUCT DETAILS**

Cover the opening on shortened doors or rear panels for a more asthetic look.