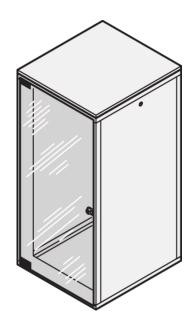

# 20117-753 EURORACK GLASS DOOR, 120° OPENING ANGLE, 43 U 800W

## **KEY FEATURES**

Can be mounted on all four sides

Glass, smoke gray, Security, 6 mm

# **PRODUCT ATTRIBUTES**

Product Type: Cabinet Door

Product Family: Eurorack

Type: Glass Door

Color: Light Grey

Color Code: RAL 7035

Rack Height: 43 U

Height: 2020 mm

Width: 723 mm