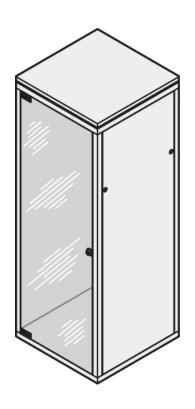

# 20117-753 EURORACK GLASS DOOR, 120° OPENING ANGLE, 43 U 800W

## **KEY FEATURES**

Can be mounted on all four sides

Glass, smoke gray, Security, 6 mm

# **PRODUCT ATTRIBUTES**

Product Type: Cabinet Door

Product Family: Eurorack

Type: Glass Door

Color: Light Grey

Color Code: RAL 7035

Rack Height: 43 U

Height: 2020 mm

Width: 723 mm