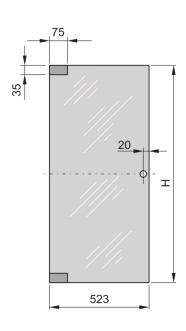

# **PRODUCT ATTRIBUTES**

Product Type: Cabinet Door

Product Family: Eurorack

Type: Glass Door

Color: Light Grey

Color Code: RAL 7035

Rack Height: 43 U

Height: 2020 mm

Width: 723 mm