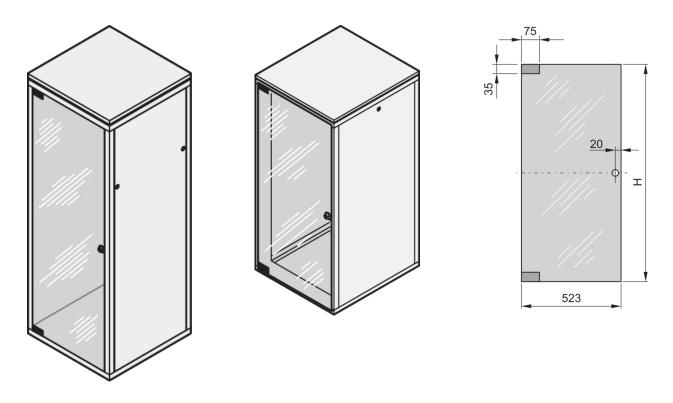

## **KEY FEATURES**

Can be mounted on all four sides

Glass, smoke gray, Security, 6 mm

## **PRODUCT ATTRIBUTES**

| Product Type: Cabinet Door |
|----------------------------|
| Product Family: Eurorack   |
| ype: Glass Door            |
| Color: Light Grey          |
| Color Code: RAL 7035       |
| Rack Height: 47 U          |
| leight: 2145 mm            |
| Vidth: 523 mm              |