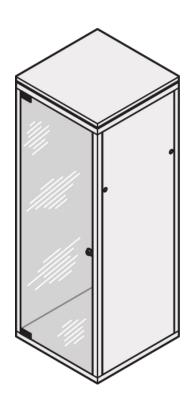

# 20117-745 EURORACK GLASS DOOR, 120° OPENING ANGLE, 20 U 600W

## **KEY FEATURES**

Can be mounted on all four sides

Glass, smoke gray, Security, 6 mm

# **PRODUCT ATTRIBUTES**

Product Type: Cabinet Door

Product Family: Eurorack

Type: Glass Door

Color: Light Grey

Color Code: RAL 7035

Rack Height: 20 U

Height: 911 mm

Width: 523 mm