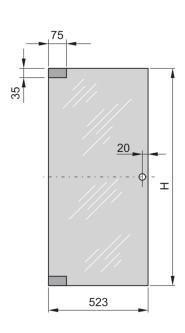

# **PRODUCT ATTRIBUTES**

Product Type: Cabinet Door

Product Family: Eurorack

Type: Glass Door

Color: Light Grey

Color Code: RAL 7035

Rack Height: 20 U

Height: 911 mm

Width: 523 mm