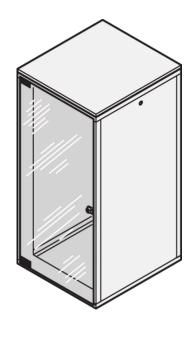

# 20117-745 EURORACK GLASS DOOR, 120° OPENING ANGLE, 20 U 600W

## **KEY FEATURES**

Can be mounted on all four sides

Glass, smoke gray, Security, 6 mm

# **PRODUCT ATTRIBUTES**

Product Type: Cabinet Door

Product Family: Eurorack

Type: Glass Door

Color: Light Grey

Color Code: RAL 7035

Rack Height: 20 U

Height: 911 mm

Width: 523 mm