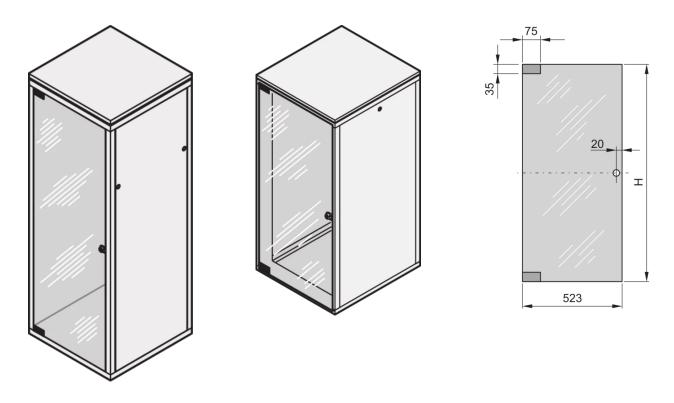

20117-744 EURORACK GLASS DOOR, 120° OPENING ANGLE, 16 U 600W

## **KEY FEATURES**

Can be mounted on all four sides

Glass, smoke gray, Security, 6 mm

# **PRODUCT ATTRIBUTES**

| Product Type: Cabinet Door |
|----------------------------|
| Product Family: Eurorack   |
| Type: Glass Door           |
| Color: Light Grey          |
| Color Code: RAL 7035       |
| Rack Height: 16 U          |
| Height: 733 mm             |
| Width: 523 mm              |