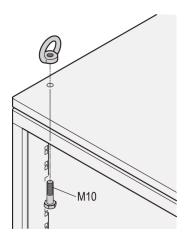

# 20117-080 EURORACK LIFTING EYE FOR FLUSH TOP COVER

# **KEY FEATURES**

Lifting eyes to lift a cabinet

### **PRODUCT ATTRIBUTES**

Product Type: Eye Bolt

Product Family: Eurorack

Works With: Top Cover, Flush

# **ADDITIONAL PRODUCT DETAILS**

Bolt on lifting eyes to lift and place cabinet without cabinet damage.

Application and loading as per DIN-582.