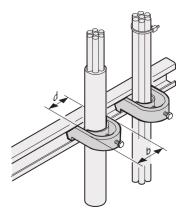

# 20114-730 C-RAIL CABLE SHELL, FOR CABLE BUNDLE 38 ... 42 MM

## **KEY FEATURES**

For mounting of cables on C-profiles and cable support rails

### ADDITIONAL PRODUCT DETAILS

C-Rails are for better cable management. Installation generally behind the 19" uprights. They are compatible with standard cable clabs.