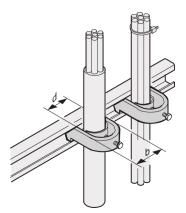

## **KEY FEATURES**

For mounting of cables on C-profiles and cable support rails

## ADDITIONAL PRODUCT DETAILS

C-Rails are for better cable management. Installation generally behind the 19" uprights. They are compatible with standard cable clabs.