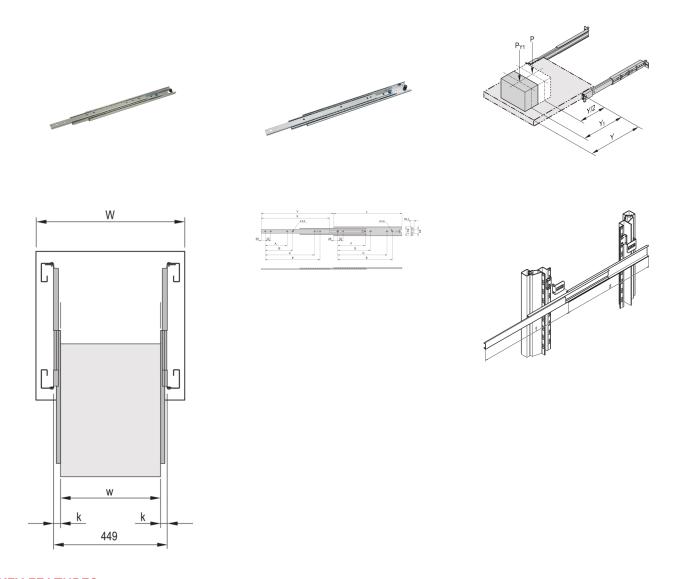

# 20110-196 TELESCOPIC SLIDE, UNIVERSAL, HEAVY LOAD, 2 U 600L



# **KEY FEATURES**

Static load-carrying capacity per pair 72 - 100 kg

Lateral mounting on the 19" uprights (19" plane remains free for fixing the extension/drawer)

End stop damped

Extension length > 100 %

Rail width k = 19.1 mm, max. installation width of extension/drawer w = 411 mm

# **PRODUCT ATTRIBUTES**

Product Type: Telescopic Slide

Type: Universal

Length: 600 mm

Static Load: 88 kg

# ADDITIONAL PRODUCT DETAILS

Telescopic slides with 10 to 100 kg load capacity, > 100% extension length and with lateral mounting capability on 19". Robust telescopic sliding-rails - suitable for the installation of 19 inch chassis are suitable for mounting server enclosures from our product portfolio. Due to the extremely robust construction and high load capacity, the telescopic slides can a