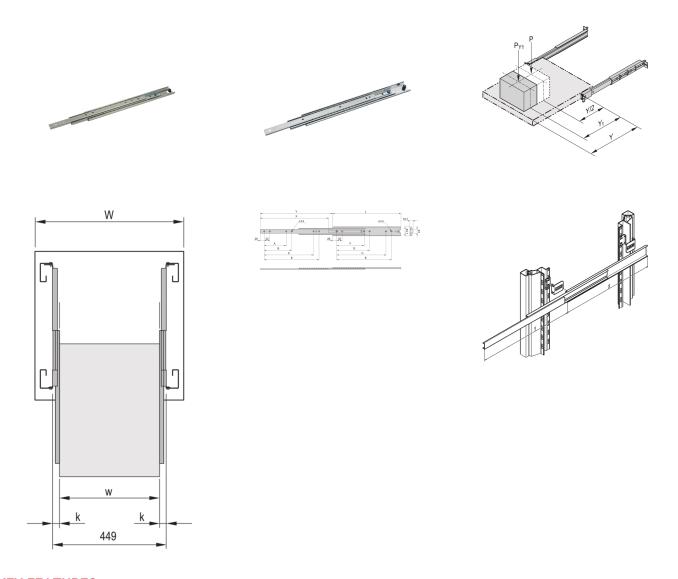

Rail width k = 19.1 mm, max. installation width of extension/drawer w = 411 mm

# ADDITIONAL PRODUCT DETAILS

Telescopic slides with 10 to 100 kg load capacity, > 100% extension length and with lateral mounting capability on 19". Robust telescopic sliding-rails - suitable for the installation of 19 inch chassis are suitable for mounting server enclosures from our product portfolio. Due to the extremely robust construction and high load capacity, the telescopic slides can also be used with very heavy housings.

To mount on 19" plane please order assembly kit separately.

Universal telescopic rails can also be fitted without additional components in non-standard applications, thus also in other than 19" cabinets.