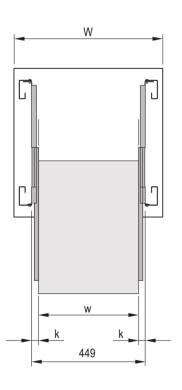

## **KEY FEATURES**

Rail width k-=-16-mm, max. installation width of extension/drawer w = 417-mm

Lateral mounting on the 19" uprights (19" plane remains free for fixing of the extension/drawer)

Locking at full extension