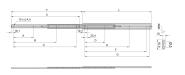

## **KEY FEATURES**

Rail width k-=-16-mm, max. installation width of extension/drawer w = 417-mm

Lateral mounting on the 19" uprights (19" plane remains free for fixing of the extension/drawer)

Locking at full extension

Extension length->-100-%

Static load-carrying capacity per pair 46-- 61 kg

#### **PRODUCT ATTRIBUTES**

Product Type: Telescopic Slide

Type: Universal

Length: 711 mm

Static Load: 46 kg