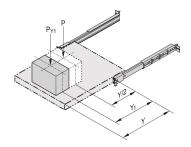

## **KEY FEATURES**

Rail width k-=-16-mm, max. installation width of extension/drawer w = 417-mm

Lateral mounting on the 19" uprights (19" plane remains free for fixing of the extension/drawer)

Locking at full extension

Extension length->-100-%

Static load-carrying capacity per pair 46-- 61 kg