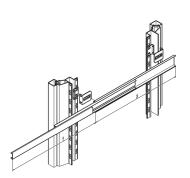

## **KEY FEATURES**

Rail width k-=-16-mm, max. installation width of extension/drawer w = 417-mm

Lateral mounting on the 19" uprights (19" plane remains free for fixing of the extension/drawer)

Locking at full extension

Extension length->-100-%

Static load-carrying capacity per pair 46-- 61 kg

### ADDITIONAL PRODUCT DETAILS

Universal Telescopic Slide with > 100 % extension and up to 61 kg load capacity.

To mount on 19" plane please order assembly kit separatelyUniversal telescopic Rails can also be fitted without additional components in non-standard applications, thus also in other than 19" cabinets.