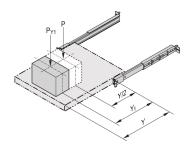

Extension length->-100-%

Static load-carrying capacity per pair 46-- 61 kg

## ADDITIONAL PRODUCT DETAILS

Universal Telescopic Slide with > 100 % extension and up to 61 kg load capacity.

To mount on 19" plane please order assembly kit separatelyUniversal telescopic Rails can also be fitted without additional components in non-standard applications, thus also in other than 19" cabinets.