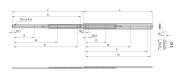

# **KEY FEATURES**

Rail width k-=-16-mm, max. installation width of extension/drawer w = 417-mm

Lateral mounting on the 19" uprights (19" plane remains free for fixing of the extension/drawer)

Locking at full extension

Extension length->-100-%

Static load-carrying capacity per pair 46-- 61 kg