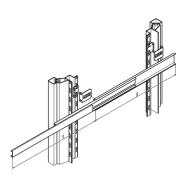

# **KEY FEATURES**

Rail width k-=-16-mm, max. installation width of extension/drawer w = 417-mm

Lateral mounting on the 19" uprights (19" plane remains free for fixing of the extension/drawer)

Locking at full extension

Extension length->-100-%

Static load-carrying capacity per pair 46-- 61 kg

## ADDITIONAL PRODUCT DETAILS

Universal Telescopic Slide with > 100 % extension and up to 61 kg load capacity.

To mount on 19" plane please order assembly kit separatelyUniversal telescopic Rails can also be fitted without additional components in non-standard applications, thus also in other than 19" cabinets.