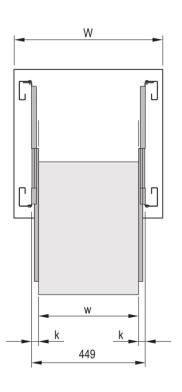

# **KEY FEATURES**

Rail width k-=-16-mm, max. installation width of extension/drawer w = 417-mm

Lateral mounting on the 19" uprights (19" plane remains free for fixing of the extension/drawer)

Locking at full extension