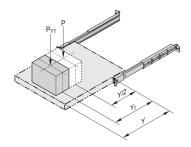

Extension length->-100-%

Static load-carrying capacity per pair 46-- 61 kg

## **ADDITIONAL PRODUCT DETAILS**

Universal Telescopic Slide with > 100 % extension and up to 61 kg load capacity.

To mount on 19" plane please order assembly kit separatelyUniversal telescopic Rails can also be fitted without additional components in non-standard applications, thus also in other than 19" cabinets.