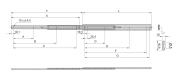

## **KEY FEATURES**

Rail width k-=-16-mm, max. installation width of extension/drawer w = 417-mm

Lateral mounting on the 19" uprights (19" plane remains free for fixing of the extension/drawer)

Locking at full extension

#### **PRODUCT ATTRIBUTES**

Product Type: Telescopic Slide

Type: Universal

Length: 559 mm

Static Load: 52 kg