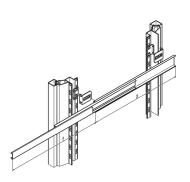

## **KEY FEATURES**

Rail width k-=-16-mm, max. installation width of extension/drawer w = 417-mm

Lateral mounting on the 19" uprights (19" plane remains free for fixing of the extension/drawer)

Locking at full extension

Extension length->-100-%

Static load-carrying capacity per pair 46-- 61 kg

## **ADDITIONAL PRODUCT DETAILS**

Universal Telescopic Slide with > 100 % extension and up to 61 kg load capacity.

To mount on 19" plane please order assembly kit separatelyUniversal telescopic Rails can also be fitted without additional components in non-standard applications, thus also in other than 19" cabinets.