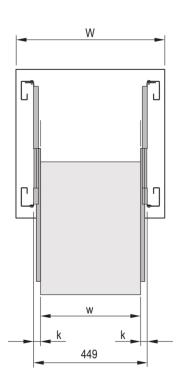

## **KEY FEATURES**

Rail width k-=-16-mm, max. installation width of extension/drawer w = 417-mm

Lateral mounting on the 19" uprights (19" plane remains free for fixing of the extension/drawer)

Locking at full extension

## **ADDITIONAL PRODUCT DETAILS**

Universal Telescopic Slide with > 100 % extension and up to 61 kg load capacity.

To mount on 19" plane please order assembly kit separatelyUniversal telescopic Rails can also be fitted without additional components in non-standard applications, thus also in other than 19" cabinets.