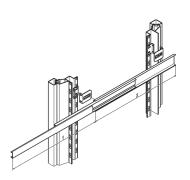

## **KEY FEATURES**

Rail width k-=-16-mm, max. installation width of extension/drawer w = 417-mm

Lateral mounting on the 19" uprights (19" plane remains free for fixing of the extension/drawer)

Locking at full extension

Extension length->-100-%

Static load-carrying capacity per pair 46-- 61 kg

### ADDITIONAL PRODUCT DETAILS

Universal Telescopic Slide with > 100 % extension and up to 61 kg load capacity.

To mount on 19" plane please order assembly kit separatelyUniversal telescopic Rails can also be fitted without additional components in non-standard applications, thus also in other than 19" cabinets.