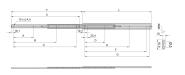

## **KEY FEATURES**

Rail width k-=-16-mm, max. installation width of extension/drawer w = 417-mm

Lateral mounting on the 19" uprights (19" plane remains free for fixing of the extension/drawer)

Locking at full extension

Extension length->-100-%

Static load-carrying capacity per pair 46-- 61 kg