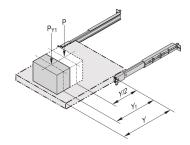

## **KEY FEATURES**

Rail width k-=-16-mm, max. installation width of extension/drawer w = 417-mm

Lateral mounting on the 19" uprights (19" plane remains free for fixing of the extension/drawer)

Locking at full extension

Extension length->-100-%

Static load-carrying capacity per pair 46-- 61 kg

### ADDITIONAL PRODUCT DETAILS

Universal Telescopic Slide with > 100 % extension and up to 61 kg load capacity.

To mount on 19" plane please order assembly kit separatelyUniversal telescopic Rails can also be fitted without additional components in non-standard applications, thus also in other than 19" cabinets.