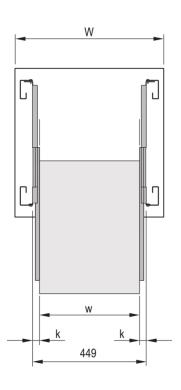

## **KEY FEATURES**

Rail width k-=-16-mm, max. installation width of extension/drawer w = 417-mm

Lateral mounting on the 19" uprights (19" plane remains free for fixing of the extension/drawer)

Locking at full extension

Extension length->-100-%

Static load-carrying capacity per pair 46-- 61 kg

### ADDITIONAL PRODUCT DETAILS

Universal Telescopic Slide with > 100 % extension and up to 61 kg load capacity.

To mount on 19" plane please order assembly kit separatelyUniversal telescopic Rails can also be fitted without additional components in non-standard applications, thus also in other than 19" cabinets.