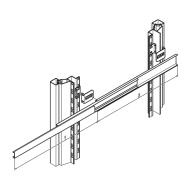

## **KEY FEATURES**

Rail width k-=-16-mm, max. installation width of extension/drawer w = 417-mm

Lateral mounting on the 19" uprights (19" plane remains free for fixing of the extension/drawer)

Locking at full extension

Extension length->-100-%

Static load-carrying capacity per pair 46-- 61 kg

### ADDITIONAL PRODUCT DETAILS

Universal Telescopic Slide with > 100 % extension and up to 61 kg load capacity.

To mount on 19" plane please order assembly kit separatelyUniversal telescopic Rails can also be fitted without additional components in non-standard applications, thus also in other than 19" cabinets.