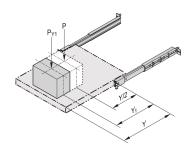

Extension length->-100-%

Static load-carrying capacity per pair 46-- 61 kg

### ADDITIONAL PRODUCT DETAILS

Universal Telescopic Slide with > 100 % extension and up to 61 kg load capacity.

To mount on 19" plane please order assembly kit separatelyUniversal telescopic Rails can also be fitted without additional components in non-standard applications, thus also in other than 19" cabinets.