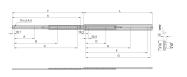

## **KEY FEATURES**

Rail width k-=-16-mm, max. installation width of extension/drawer w = 417-mm

Lateral mounting on the 19" uprights (19" plane remains free for fixing of the extension/drawer)

Locking at full extension

Extension length->-100-%

Static load-carrying capacity per pair 46-- 61 kg