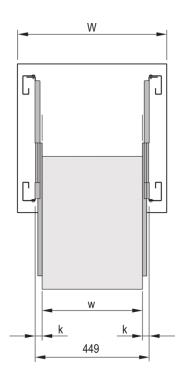

# **KEY FEATURES**

Lateral mounting on the 19" uprights (19" plane remains free for fixing the extension/drawer)

Static load-carrying capacity per pair 23 - 39 kg

Can be removed

Extension length->-100-%

Rail width k-=-9.7-mm, max. installation width of extension/drawer w = 429 mm

# **ADDITIONAL PRODUCT DETAILS**

Universal Telescopic Slide with > 100 % extension and up to 39 kg load capacity.

Universal telescopic Rails can also be fitted without additional components in non-standard applications, this also in other than 19" cabinets.

To mount on 19" plane please order assembly kit separately.