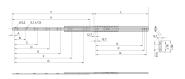

# **KEY FEATURES**

Lateral mounting on the 19" uprights (19" plane remains free for fixing the extension/drawer)

Static load-carrying capacity per pair 23 - 39 kg

Can be removed

Extension length->-100-%

Rail width k-=-9.7-mm, max. installation width of extension/drawer w = 429 mm