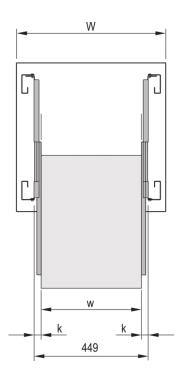

# **KEY FEATURES**

Lateral mounting on the 19" uprights (19" plane remains free for fixing the extension/drawer)

Static load-carrying capacity per pair 23 - 39 kg

Can be removed

Extension length->-100-%

Rail width k-=-9.7-mm, max. installation width of extension/drawer w = 429 mm