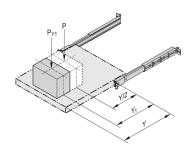

# 20110-073 TELESCOPIC SLIDE UNIVERSAL, SLIM, 2 U, 457L











# **KEY FEATURES**

Rail width k-=-9.7-mm, max. installation width of extension/drawer w = 429-mm

Lateral mounting on the 19" uprights (19" plane remains free for fixing the extension/drawer)

Locking at full extension

Static load-carrying capacity per pair 46---57 kg

Extension length->-110-%

# **PRODUCT ATTRIBUTES**

Product Type: Telescopic Slide

Product Family: MultipacPRO

Type: Universal

Length: 457 mm

Static Load: 55 kg

# **ADDITIONAL PRODUCT DETAILS**

Slim Universal Telescopic Slide, 2 U.

Universal telescopic Rails can also be fitted without additional components in non-standard applications, this also in other than 19" cabinets.

To mount on 19" plane please order assembly kit separately.

#### **CERTIFICATIONS**



# **North America**

All locations +1.763.422.26