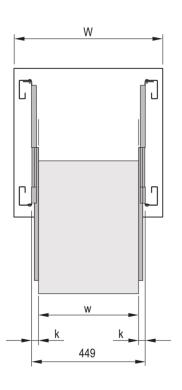

# **KEY FEATURES**

Rail width k-=-9.7-mm, max. installation width of extension/drawer w = 429-mm

Lateral mounting on the 19" uprights (19" plane remains free for fixing the extension/drawer)

Locking at full extension