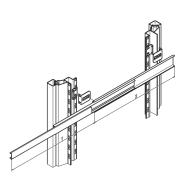

# **KEY FEATURES**

Rail width k-=-9.7-mm, max. installation width of extension/drawer w = 429-mm

Lateral mounting on the 19" uprights (19" plane remains free for fixing the extension/drawer)

Locking at full extension

Static load-carrying capacity per pair 46---57 kg

Extension length->-110-%

# **ADDITIONAL PRODUCT DETAILS**

Slim Universal Telescopic Slide, 2 U.

Universal telescopic Rails can also be fitted without additional components in non-standard applications, this also in other than 19" cabinets.

To mount on 19" plane please order assembly kit separately.