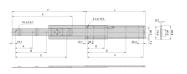

# **KEY FEATURES**

Rail width k-=-9.7-mm, max. installation width of extension/drawer w = 429-mm

Lateral mounting on the 19" uprights (19" plane remains free for fixing the extension/drawer)

Locking at full extension