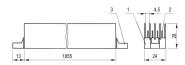

## **KEY FEATURES**

Connections FASTON 6.3 x 0.8 mm

Can be sawn off to required length

Vertical current distribution in cabinet

## **PRODUCT ATTRIBUTES**

Product Type: Busbar

Material: Copper

Finish: Tin Plated