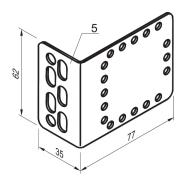

## **KEY FEATURES**

Connections FASTON 6.3 x 0.8 mm

Can be sawn off to required length

Vertical current distribution in cabinet

## **ADDITIONAL PRODUCT DETAILS**

Schroff busbar is a metallic strip or bar, typically housed inside switchgear, panel boards, and busway enclosures for local high current power distribution.