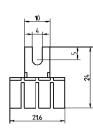

## **KEY FEATURES**

Connections FASTON 6.3 x 0.8 mm

Can be sawn off to required length

Vertical current distribution in cabinet

## **PRODUCT ATTRIBUTES**

Product Type: Busbar

Material: Copper

Finish: Tin Plated