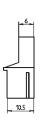

## **KEY FEATURES**

Connections FASTON 6.3 x 0.8 mm

Can be sawn off to required length

Vertical current distribution in cabinet

## **ADDITIONAL PRODUCT DETAILS**

Schroff busbar is a metallic strip or bar, typically housed inside switchgear, panel boards, and busway enclosures for local high current power distribution.