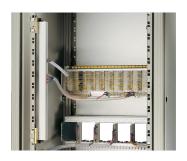

## **KEY FEATURES**

Connections FASTON 6.3 x 0.8 mm

Can be sawn off to required length

Vertical current distribution in cabinet

## **ADDITIONAL PRODUCT DETAILS**

Schroff busbar is a metallic strip or bar, typically housed inside switchgear, panel boards, and busway enclosures for local high current power distribution.