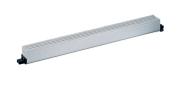

## **KEY FEATURES**

Connections FASTON 6.3 x 0.8 mm

Can be sawn off to required length

Vertical current distribution in cabinet

## **ADDITIONAL PRODUCT DETAILS**

Schroff busbar is a metallic strip or bar, typically housed inside switchgear, panel boards, and busway enclosures for local high current power distribution.