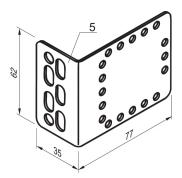

# 20100-015 BUSBAR WITH FASTON CONNECTIONS, 4 POLE, BRASS UNTREATED

# **KEY FEATURES**

Connections FASTON 6.3 x 0.8 mm

Can be sawn off to required length

Vertical current distribution in cabinet

## **PRODUCT ATTRIBUTES**

Product Type: Busbar

Material: Brass