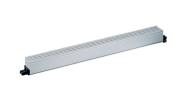

# 20100-015 BUSBAR WITH FASTON CONNECTIONS, 4 POLE, BRASS UNTREATED

# **KEY FEATURES**

Connections FASTON 6.3 x 0.8 mm

Can be sawn off to required length

Vertical current distribution in cabinet

## **PRODUCT ATTRIBUTES**

Product Type: Busbar

Material: Brass