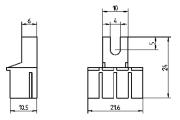

# 20100-015 BUSBAR WITH FASTON CONNECTIONS, 4 POLE, BRASS UNTREATED

# **KEY FEATURES**

Connections FASTON 6.3 x 0.8 mm

Can be sawn off to required length

Vertical current distribution in cabinet

## **PRODUCT ATTRIBUTES**

Product Type: Busbar

Material: Brass