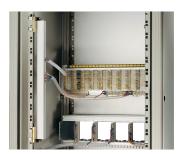

# 20100-015 BUSBAR WITH FASTON CONNECTIONS, 4 POLE, BRASS UNTREATED

# **KEY FEATURES**

Connections FASTON 6.3 x 0.8 mm

Can be sawn off to required length

Vertical current distribution in cabinet

## ADDITIONAL PRODUCT DETAILS

Schroff busbar is a metallic strip or bar, typically housed inside switchgear, panel boards, and busway enclosures for local high current power distribution.

CERTIFICATIONS